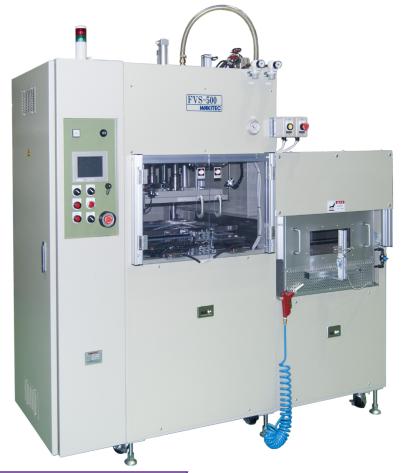

## **TYPE / FVS-500**

# ULTRA-COMPACT VACUUM PRESSURE FORMING MACHINE

### / Features

- Ultra-compact vacuum pressure forming machine, developed for test forming use.
  Forms using cut sheets.
- •Vertical movement of the mold and left-right movement of the sheet are driven by servomotor, and the sheet returns to the forming zone at high speed after heating is complete. Forming operations can also be performed at high speed.
- Forming conditions such as the mold stopping position, movement speed, heater and timer conditions can be set by entering values via the touch panel. Values can also be stored and recalled.

| FVS-500 TYPE Main Specifications |                                                  |
|----------------------------------|--------------------------------------------------|
| Forming Area                     | Maximum 500 mm (L) × 500 mm (W)                  |
| Forming product hight            | Maximum 100mm                                    |
| Forming pressure                 | 5,000Kg/f                                        |
| Forming space                    | 1,950mm × 950mm × 2100mm                         |
| Machine weight                   | 1.8t (including attached vacuum pump)            |
| Power supply                     | AC 3-phase, 200V, 50/60Hz, Total capacity 28.0kW |
| Operating air                    | 100l/min (5kg/ail or more)                       |