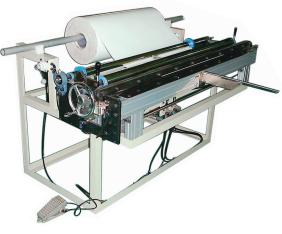

### **Roll Sheet Cutting Device**

Performs slitting across sheet width at the same time as cutting sheet length.

Operating touch panel

Forming chamber

With sheet mounting frame open

| Maximum raw material width                    | 1,050 mm                                              |
|-----------------------------------------------|-------------------------------------------------------|
| Widthwise slitting                            | Bisection slits, or Trisection slits                  |
| Sheet feed                                    | Manual handle operation                               |
| Lengthwise cutting                            | Cutter travel via cylinder                            |
| Machine weight                                | 0.3t                                                  |
| Power supply                                  | AC single phase, 100V, 50/60Hz, Total capacity 0.35kW |
| Operating air                                 | 100l/min (5kg/ail or more)                            |
| Roll Sheet Cutting Device Main Specifications |                                                       |