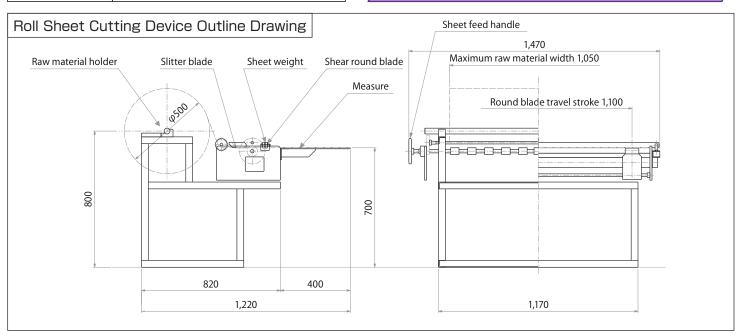

### **Roll Sheet Cutting Device**

Performs slitting across sheet width at the same time as cutting sheet length.

Operating touch panel

Forming chamber

With sheet mounting frame open

| Maximum raw material width                    | 1,050 mm                                              |
|-----------------------------------------------|-------------------------------------------------------|
| Widthwise slitting                            | Bisection slits, or Trisection slits                  |
| Sheet feed                                    | Manual handle operation                               |
| Lengthwise cutting                            | Cutter travel via cylinder                            |
| Machine weight                                | 0.3t                                                  |
| Power supply                                  | AC single phase, 100V, 50/60Hz, Total capacity 0.35kW |
| Operating air                                 | 100l/min (5kg/ail or more)                            |
| Roll Sheet Cutting Device Main Specifications |                                                       |