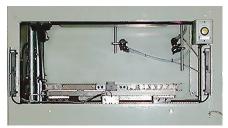

### **Roll Sheet Cutting Device**

Performs slitting across sheet width at the same time as cutting sheet length.

Operating touch panel

Forming chamber

With sheet mounting frame open