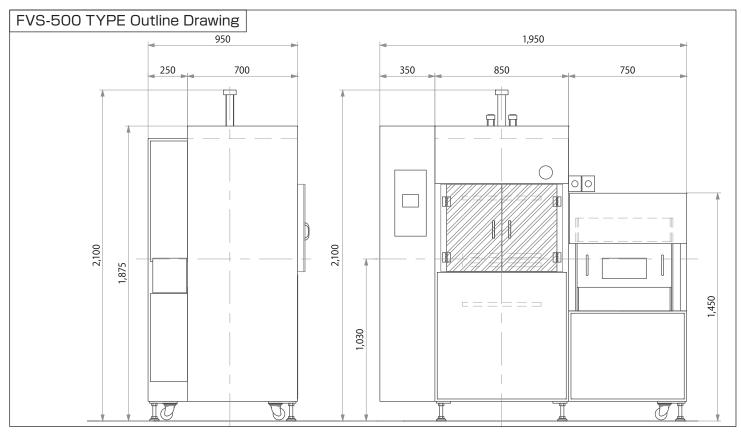

## **TYPE / FVS-500**

# ULTRA-COMPACT VACUUM PRESSURE FORMING MACHINE

| FVS-500 TYPE Main Specifications |                                                  |
|----------------------------------|--------------------------------------------------|
| Forming Area                     | Maximum 500 mm (L) × 500 mm (W)                  |
| Forming product hight            | Maximum 100mm                                    |
| Forming pressure                 | 5,000Kg/f                                        |
| Forming space                    | 1,950mm × 950mm × 2100mm                         |
| Machine weight                   | 1.8t (including attached vacuum pump)            |
| Power supply                     | AC 3-phase, 200V, 50/60Hz, Total capacity 28.0kW |
| Operating air                    | 100l/min (5kg/ail or more)                       |