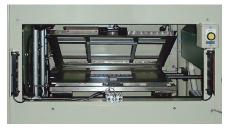

### **Roll Sheet Cutting Device**

Performs slitting across sheet width at the same time as cutting sheet length.

Operating touch panel

Forming chamber

With sheet mounting frame open