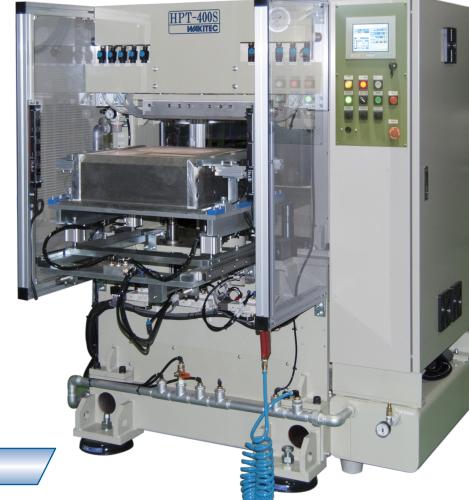

## **TYPE / HPT-400S** ULTRA-COMPACT HOT PLATE FORMING MACHINE

| 運転情報 🛛 💏          | menu (Menu          |
|-------------------|---------------------|
| File 2            | サイクルタイム 14.0        |
| Nine PS025        | mour 1/25           |
| 自動条件<br>自動 自動     | デーブル<br>1月7日1日 0.00 |
| ♥ 目別/<br>● テーブル下限 | テーブル 回生 実効 ピーク      |
| 🧿 金型挿入出側          |                     |
| 🥘 金型クランブ0FF       |                     |
| シートクランフ*ON        | 2=7751              |

Operating Monitor Screen