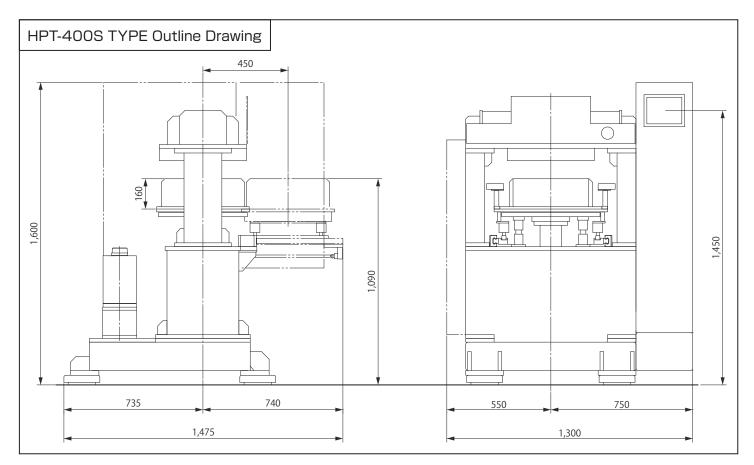

## WAKISAKA ENGINEERING CO.,LTD. MAKITEC

Before installing mold

Mold installed

| MAIN SPECIFICATIONS  |                                                                            |
|----------------------|----------------------------------------------------------------------------|
| Forming area         | $Maximum \ 400 \texttt{mm}(\texttt{L}) \times 400 \texttt{mm}(\texttt{W})$ |
| Forming pressure     | 6,000Kg/f                                                                  |
| Mold vertical stroke | Maximum 100mm                                                              |
| Mold vertical drive  | Drive system using servomotor and ball screw                               |
| Machine weight       | 1.3t (including attached vacuum pump)                                      |
| Power supply         | AC 3-phase, 200V, 50/60Hz, Total capacity 15.1kW                           |
| Operating air        | 700l/min (5kg/cm or more)                                                  |