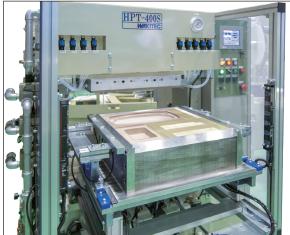

## WAKISAKA ENGINEERING CO.,LTD. MAKITEC

Before installing mold

Mold installed

| MAIN SPECIFICATIONS  |                                                                            |
|----------------------|----------------------------------------------------------------------------|
| Forming area         | $Maximum \ 400 \texttt{mm}(\texttt{L}) \times 400 \texttt{mm}(\texttt{W})$ |
| Forming pressure     | 6,000Kg/f                                                                  |
| Mold vertical stroke | Maximum 100mm                                                              |
| Mold vertical drive  | Drive system using servomotor and ball screw                               |
| Machine weight       | 1.3t (including attached vacuum pump)                                      |
| Power supply         | AC 3-phase, 200V, 50/60Hz, Total capacity 15.1kW                           |
| Operating air        | 700l/min (5kg/cm or more)                                                  |