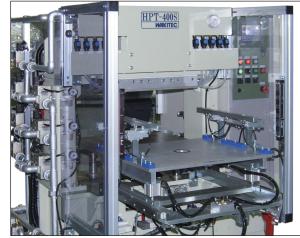

## WAKISAKA ENGINEERING CO.,LTD. MAKITEC

Before installing mold

Mold installed

| MAIN SPECIFICATIONS  |                                                                            |
|----------------------|----------------------------------------------------------------------------|
| Forming area         | $Maximum \ 400 \texttt{mm}(\texttt{L}) \times 400 \texttt{mm}(\texttt{W})$ |
| Forming pressure     | 6,000Kg/f                                                                  |
| Mold vertical stroke | Maximum 100mm                                                              |
| Mold vertical drive  | Drive system using servomotor and ball screw                               |
| Machine weight       | 1.3t (including attached vacuum pump)                                      |
| Power supply         | AC 3-phase, 200V, 50/60Hz, Total capacity 15.1kW                           |
| Operating air        | 700l/min (5kg/cm or more)                                                  |