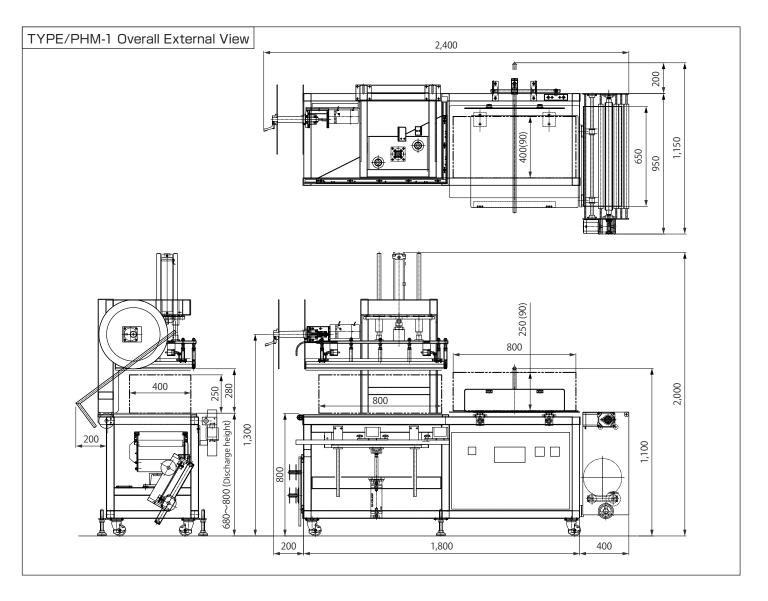

WAKISAKA ENGINEERING CO.,LTD. WAKITEC

| Specification Items (Standard Specifications) |                                                                                                                                                                                       |
|-----------------------------------------------|---------------------------------------------------------------------------------------------------------------------------------------------------------------------------------------|
| Product Size                                  | $\begin{array}{ll} \text{Maximum} & 250\text{mm(H)} \times 400\text{mm(W)} & \text{(When W=400, up to H=150)} \\ \text{Minimum} & 90\text{mm(H)} \times & 90\text{mm(W)} \end{array}$ |
| Product Stacking Height                       | 100~800mm(L)                                                                                                                                                                          |
| Packaging Film (Raw Material)                 | Two fold roll winding maximum 650mm (width) $	imes \phi$ 250mm (rolling diameter)                                                                                                     |
| Processing Power                              | 3 - 8 seconds /1unit                                                                                                                                                                  |
| Machine weight                                | 0.6t                                                                                                                                                                                  |
| Power supply                                  | AC 3-phase, 200V, 50/60Hz, TOTAL CAPACITY: 4kW (5kVA)                                                                                                                                 |
| Operating air                                 | 1000/min (4kg/ail or more)                                                                                                                                                            |