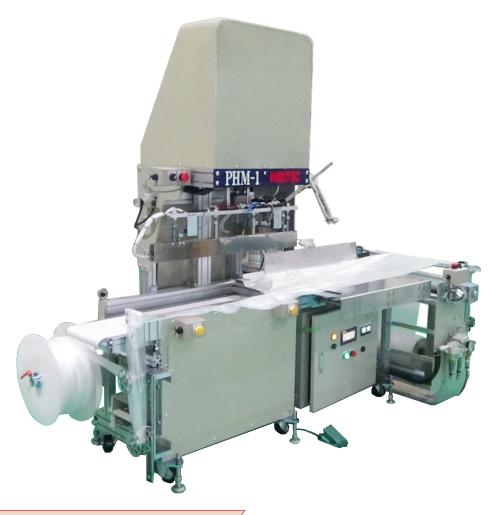

## **SEMI-AUTOMATIC PACKAGING MACHINE**

#### A reasonably priced semi-automatic packaging machine

- This is a packaging machine that can perform semi-automatic packaging, which
  previously required preparing various cylindrical packaging bags, manually inserting
  them into the packaging bags, and sealing them with a back sealer.
- Compared to "fully automatic" packaging machines, it is able to meet delicate packaging needs (such as "tightness"), and above all, it is priced at a "reasonable price."