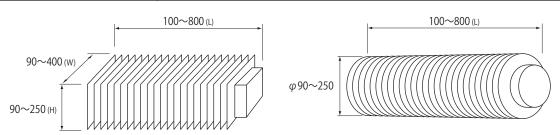

WAKISAKA ENGINEERING CO.,LTD. WAKITEC

| Specification Items (Standard Specifications) |                                                                                                                                                                                       |
|-----------------------------------------------|---------------------------------------------------------------------------------------------------------------------------------------------------------------------------------------|
| Product Size                                  | $\begin{array}{ll} \text{Maximum} & 250\text{mm(H)} \times 400\text{mm(W)} & \text{(When W=400, up to H=150)} \\ \text{Minimum} & 90\text{mm(H)} \times & 90\text{mm(W)} \end{array}$ |
| Product Stacking Height                       | 100~800mm(L)                                                                                                                                                                          |
| Packaging Film (Raw Material)                 | Two fold roll winding maximum 650mm (width) $	imes \phi$ 250mm (rolling diameter)                                                                                                     |
| Processing Power                              | 3 - 8 seconds /1unit                                                                                                                                                                  |
| Machine weight                                | 0.6t                                                                                                                                                                                  |
| Power supply                                  | AC 3-phase, 200V, 50/60Hz, TOTAL CAPACITY: 4kW (5kVA)                                                                                                                                 |
| Operating air                                 | 1000/min (4kg/ail or more)                                                                                                                                                            |