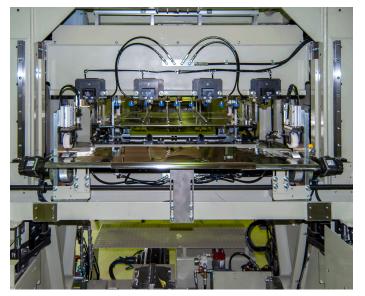

## (Improved Operability and Maintainability)

- The entry side product guide is swiveled 90 degrees to the opposite side of the operator, and mold maintenance can be easily performed.
- Equipped with a remote (electrical system) maintenance system. In the unlikely event of an electrical system problem, we can also provide solution support via the Web.

Exit side feed roller part: Can be moved up and down

 Entry side product guide turns 90 degrees to the other side of the operator: facilitates mold maintenance

| Specification items (standard specifications) | WP-1000A-10T (7T)                                     | WP-800A-7T                                             |
|-----------------------------------------------|-------------------------------------------------------|--------------------------------------------------------|
| Maximum punching dimensions                   | 1,060mm(w) × 350mm(or310mm)(L)                        | $820\text{mm}(\text{W}) \times 320\text{mm}(\text{L})$ |
| Maximum height of molded product              | 120mm                                                 | 120mm                                                  |
| Press stroke                                  | 160mm                                                 | 160mm                                                  |
| Maximum number of press strokes               | 120~140 S/min. (Product height within 30mm)           | 120~140 S/min. (Product height within 30mm)            |
| Machine weight                                | 6t                                                    | 5.5t                                                   |
| Power supply                                  | AC3 phase, 200V, 50/60Hz, Total capacity 24kW (20kW*) | AC3 phase, 200V, 50/60Hz, Total capacity 20kW          |
| Operating air                                 | 500l/min(5kg/aff or more)                             | 500l/min(5kg/and or more)                              |