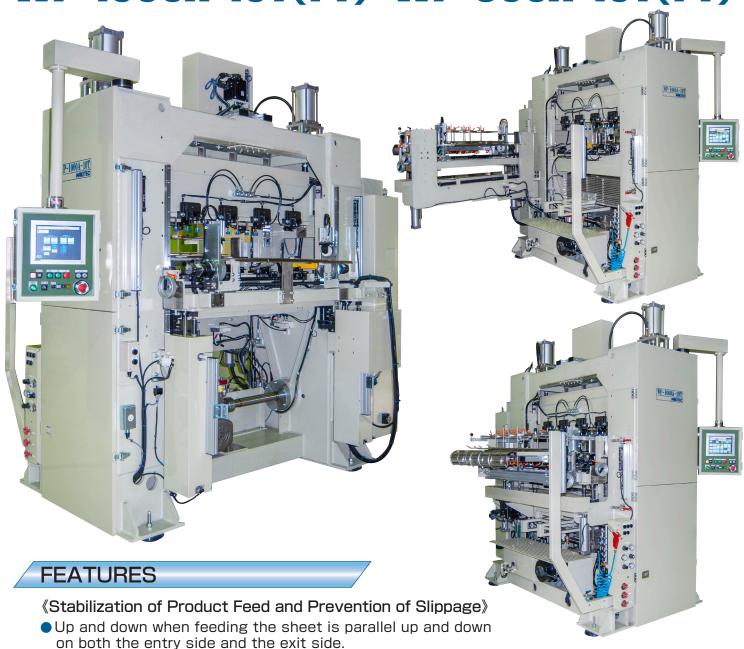

## TRIMMING MACHINE WP-1000A-10T(7T) • WP-800A-10T(7T)

Since it is a four-wheel drive system equipped with a product feed mechanism on the inlet
/ outlet side of the mold, it is possible to realize "product feed without slack" and minimize
the misalignment. \*Patents have been registered for the four-wheel drive system.

## 《High Cycle》

 High cycle drive is possible by stabilizing product feed and improving the function to prevent slippage. A cycle of "up to 140 times / minute" is recorded. (However, if the product height is within 30 mm.)

## (Improved Operability and Maintainability)

- The entry side product guide is swiveled 90 degrees to the opposite side of the operator, and mold maintenance can be easily performed.
- Equipped with a remote (electrical system) maintenance system. In the unlikely event of an electrical system problem, we can also provide solution support via the Web.

Exit side feed roller part: Can be moved up and down

 Entry side product guide turns 90 degrees to the other side of the operator: facilitates mold maintenance

| Specification items (standard specifications) | WP-1000A-10T (7T)                                     | WP-800A-7T                                             |
|-----------------------------------------------|-------------------------------------------------------|--------------------------------------------------------|
| Maximum punching dimensions                   | 1,060mm(w) × 350mm(or310mm)(L)                        | $820\text{mm}(\text{W}) \times 320\text{mm}(\text{L})$ |
| Maximum height of molded product              | 120mm                                                 | 120mm                                                  |
| Press stroke                                  | 160mm                                                 | 160mm                                                  |
| Maximum number of press strokes               | 120~140 S/min. (Product height within 30mm)           | 120~140 S/min. (Product height within 30mm)            |
| Machine weight                                | 6t                                                    | 5.5t                                                   |
| Power supply                                  | AC3 phase, 200V, 50/60Hz, Total capacity 24kW (20kW*) | AC3 phase, 200V, 50/60Hz, Total capacity 20kW          |
| Operating air                                 | 500l/min(5kg/aff or more)                             | 500l/min(5kg/and or more)                              |