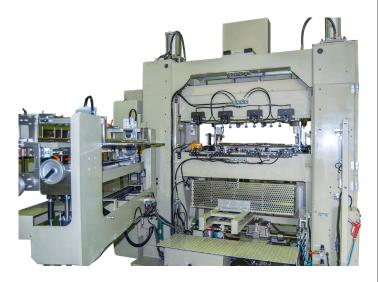

## (Improved Operability and Maintainability)

- The entry side product guide is swiveled 90 degrees to the opposite side of the operator, and mold maintenance can be easily performed.
- Equipped with a remote (electrical system) maintenance system. In the unlikely event of an electrical system problem, we can also provide solution support via the Web.

Exit side feed roller part: Can be moved up and down

 Entry side product guide turns 90 degrees to the other side of the operator: facilitates mold maintenance

| Specification items (standard specifications) | WP-1000A-10T (7T)                                     | WP-800A-7T                                             |
|-----------------------------------------------|-------------------------------------------------------|--------------------------------------------------------|
| Maximum punching dimensions                   | 1,060mm(w) × 350mm(or310mm)(L)                        | $820\text{mm}(\text{W}) \times 320\text{mm}(\text{L})$ |
| Maximum height of molded product              | 120mm                                                 | 120mm                                                  |
| Press stroke                                  | 160mm                                                 | 160mm                                                  |
| Maximum number of press strokes               | 120~140 S/min. (Product height within 30mm)           | 120~140 S/min. (Product height within 30mm)            |
| Machine weight                                | 6t                                                    | 5.5t                                                   |
| Power supply                                  | AC3 phase, 200V, 50/60Hz, Total capacity 24kW (20kW*) | AC3 phase, 200V, 50/60Hz, Total capacity 20kW          |
| Operating air                                 | 500l/min(5kg/aff or more)                             | 500l/min(5kg/and or more)                              |