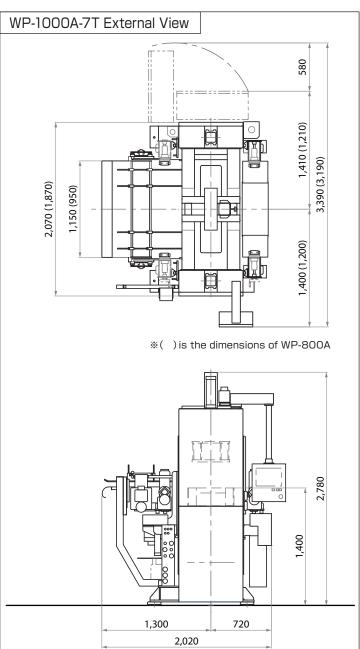

Exit side feed roller part: Can be moved up and down

 Entry side product guide turns 90 degrees to the other side of the operator: facilitates mold maintenance

| Specification items (standard specifications) | WP-1000A-10T (7T)                                     | WP-800A-7T                                             |
|-----------------------------------------------|-------------------------------------------------------|--------------------------------------------------------|
| Maximum punching dimensions                   | 1,060mm(w) × 350mm(or310mm)(L)                        | $820\text{mm}(\text{W}) \times 320\text{mm}(\text{L})$ |
| Maximum height of molded product              | 120mm                                                 | 120mm                                                  |
| Press stroke                                  | 160mm                                                 | 160mm                                                  |
| Maximum number of press strokes               | 120~140 S/min. (Product height within 30mm)           | 120~140 S/min. (Product height within 30mm)            |
| Machine weight                                | 6t                                                    | 5.5t                                                   |
| Power supply                                  | AC3 phase, 200V, 50/60Hz, Total capacity 24kW (20kW*) | AC3 phase, 200V, 50/60Hz, Total capacity 20kW          |
| Operating air                                 | 500l/min(5kg/aff or more)                             | 500l/min(5kg/and or more)                              |

\* WP-1000A-7T